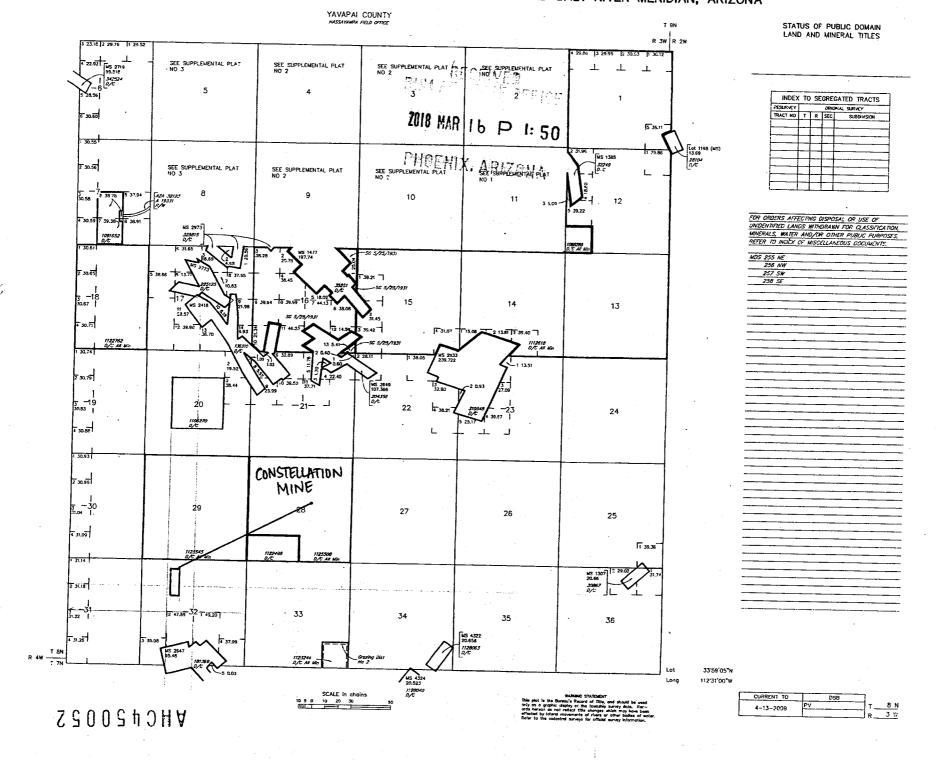

#### UNPATENTED MINING CLAIM QUITCLAIM DEED

NOTICE IS HEREBY GIVEN that Department of Land Transfer Information, Inc., a Wyoming Corporation whose current mailing address is 942 Calle Amanecer, Suite A, San Clemente, CA 92673 (collectively, "GRANTOR"), in consideration of money received and other good and valuable consideration, do hereby remise, release and forever quitclaim to; Chris Marshman and Jonathan Marshman, whose mailing address is 5747 S. Sunrise Drive Fort Mohave, AZ.86426 (collectively, "Grantee"), all rights, title and interest of Grantor, in and to the following mining claim; The CONSTELLATION MINE lode mining claim, AMC450052. The general course of this claim is North and South, and it is situated in the NW quarter of Section 32, T8N, R3W, Gila-Salt River Meridian, Yavapai County, Arizona. This claim is 1,500 feet in length and 600 feet in width. This claim runs from the location monument on which this location notice is posted approximately 1,200 feet in a northerly direction to the north end line and approximately 300 feet in a southerly direction to the south end line. This claim is marked by four (4) monuments, one at each corner of the claim. Additionally, there are two (2) end-line markers on each side of the center of the claim. All markers are 4" x 4" wooden posts that are buried 1.5' in the ground and protrude 4.5' above the ground embossed with the name of the claim and its location in relation to the claim. The location monument on which this notice is posted is situated within Section 32, Township 8N, Range 3W, Gila-Salt River Meridian, Yavapai County Arizona and this claim encompasses portions of the following quarter section (s), Township (s) and Range (s); SE 1/4 of NW 1/4 and NE 1/4 of NW 1/4 of Section 32, T8N, R3W Gila-Salt River Meridian, Yavapai County, Arizona. The locality of this claim with reference to some natural object or permanent monument and additional information (if any) concerning its locality are as follows: NW corner of this claim is 560 feet South and 1,530 feet East of the NV corner

concerning its locality are as follows: NW corner of this claim is 560 feet South and 1,530 feet East of the NW corner of Section 32, T8N, R3W.

Tax Exemption Code A6
IN WITNESS WHEREOF, this Mining Claim Quitclaim Deed is executed on May 23, 2018: