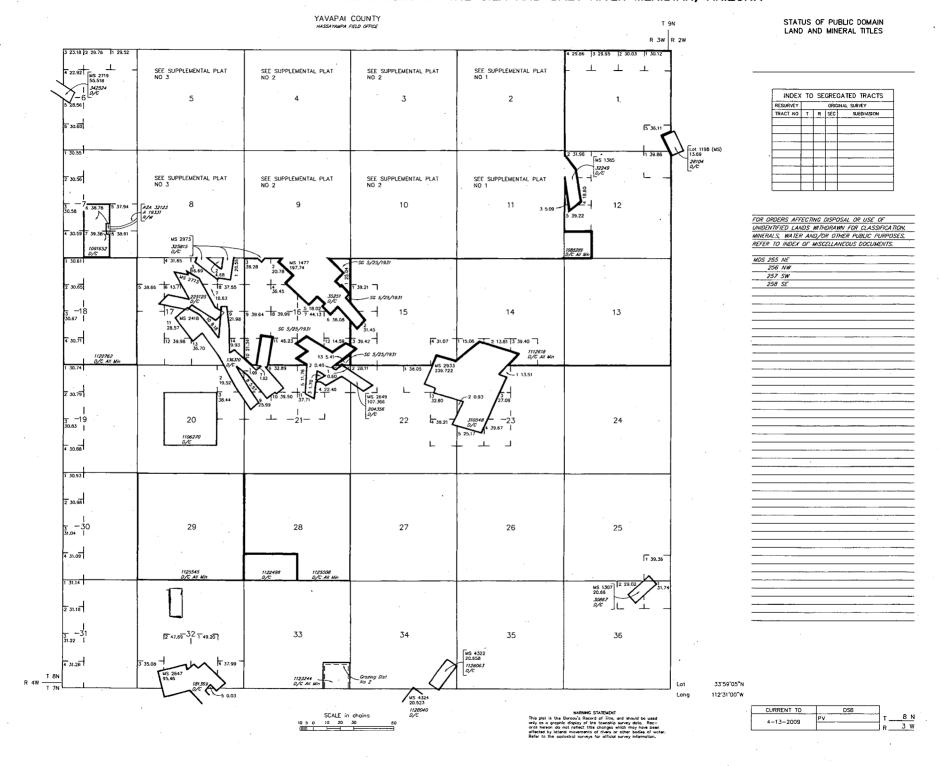

#### UNPATENTED MINING CLAIM QUITCLAIM DEED

NOTICE IS HEREBY GIVEN that Department of Land Transfer Information, Inc., a Wyoming Corporation whose current mailing address is 942 Calle Amanecer, Suite A, San Clemente, CA 92673 (collectively, "GRANTOR"), in consideration of money received and other good and valuable consideration, do hereby remise, release and forever quitclaim to; Chris Marshman and Jonathan Marshman, whose mailing address is 5747 S. Sunrise Drive Fort Mohave, AZ.86426 (collectively, "Grantee"), all rights, title and interest of Grantor, in and to the following mining claim; The CONSTELLATION MINE lode mining claim, AMC450052. The general course of this claim is North and South, and it is situated in the NW quarter of Section 32, T8N, R3W, Gila-Salt River Meridian, Yavapai County, Arizona. This claim is 1,500 feet in length and 600 feet in width. This claim runs from the location monument on which this location notice is posted approximately 1,200 feet in a northerly direction to the north end line and approximately 300 feet in a southerly direction to the south end line. This claim is marked by four (4) monuments, one at each corner of the claim. Additionally, there are two (2) end-line markers on each side of the center of the claim. All markers are 4" x 4" wooden posts that are buried 1.5' in the ground and protrude 4.5' above the ground embossed with the name of the claim and its location in relation to the claim. The location monument on which this notice is posted is situated within Section 32, Township 8N, Range 3W, Gila-Salt River Meridian, Yavapai County Arizona and this claim encompasses portions of the following quarter section (s), Township (s) and Range (s); SE 1/4 of NW 1/4 and NE 1/4 of NW 1/4 of Section 32, T8N, R3W Gila-Salt River Meridian, Yavapai County, Arizona. The locality of this claim with reference to some natural object or permanent monument and additional information (if any) concerning its locality are as follows: NW corner of this claim is 560 feet South and 1,530 feet East of the NV corner

concerning its locality are as follows: NW corner of this claim is 560 feet South and 1,530 feet East of the NW corner of Section 32, T8N, R3W.

Tax Exemption Code A6
IN WITNESS WHEREOF, this Mining Claim Quitclaim Deed is executed on May 23, 2018: